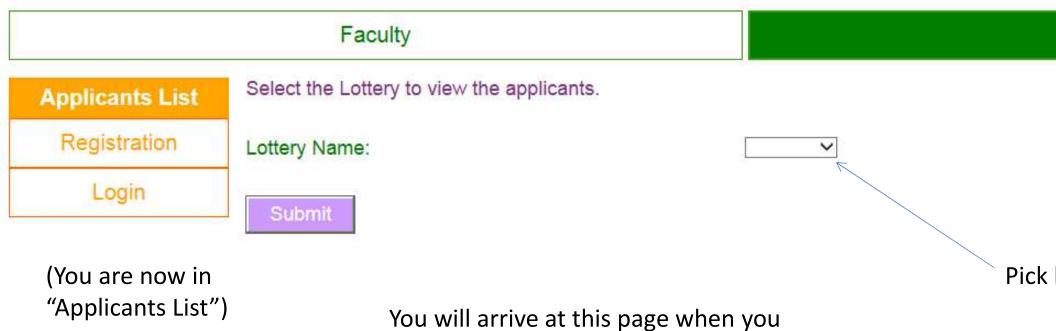

## How to view the applicant list

click the link on your school website

## How to view the applicant list

## Faculty

## **Applicants List**

Registration

Login

Now you can view the applicant list.

\*Hint\*
You can press
Ctrl-F to search
for your child!

You can also log in to view your child's application.

This is the current list of applicants. Login to edit or confirm your child's application.