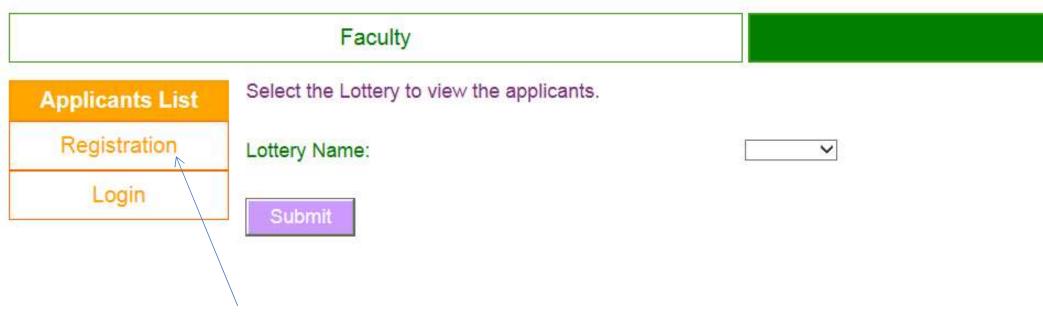

## **Applicants List**

Registration

Login

Now you can view the applicant list.

\*Hint\*
You can press
Ctrl-F to search
for your child!

You can also log in to view your child's application.

This is the current list of applicants. Login to edit or confirm your child's application.

Click on "Registration"

|                 | Faculty                                                                                        |     |  |  |  |
|-----------------|------------------------------------------------------------------------------------------------|-----|--|--|--|
| Applicants List | Enter your information below to create an account. Note, this is not your Child's information. |     |  |  |  |
| Registration    | First Name:                                                                                    |     |  |  |  |
| Login           | Last Name:                                                                                     |     |  |  |  |
|                 | Address1:                                                                                      |     |  |  |  |
|                 | Address2:                                                                                      |     |  |  |  |
|                 | City:                                                                                          |     |  |  |  |
|                 | State:                                                                                         | · · |  |  |  |
|                 | Zip Code (5-digit):                                                                            |     |  |  |  |
|                 | Phone (xxx-xxxx-xxxx):                                                                         |     |  |  |  |
|                 | Email:                                                                                         |     |  |  |  |
|                 | Email Verification (enter email again):                                                        |     |  |  |  |
|                 | Password (don't forget this password):                                                         |     |  |  |  |
|                 | Password Verification (enter password again):                                                  |     |  |  |  |