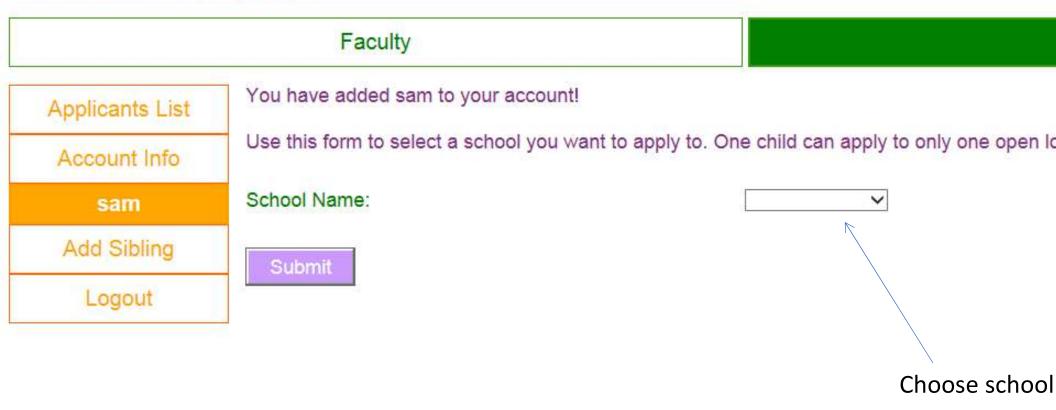

### Faculty

Applicants List

Account Info

sam

Add Sibling

Logout

You have successfully registered sam into the Lottery: 7th Grade.

Lotteries that sam has entered. Click 'edit' for further actions.

Do you have two children applying? Click this!

You can also enter your child in several lotteries at different schools by clicking this.

Click this options f child's ac