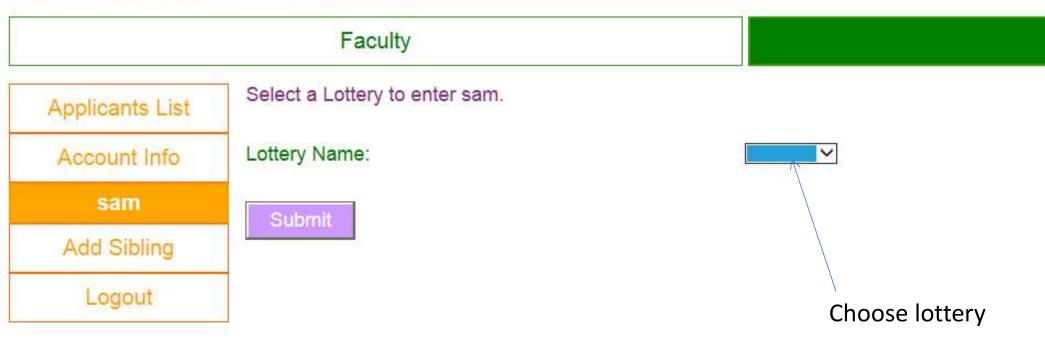

### Faculty

Applicants List

Account Info

sam

Add Sibling

Logout

You have successfully registered sam into the Lottery: 7th Grade.

Lotteries that sam has entered. Click 'edit' for further actions.

Enter sam into another lottery

your child in

Congrats! Yo

| School Name | Lottery Name | Lottery Status | Position | Admission S |
|-------------|--------------|----------------|----------|-------------|
| TCMS        | 7th Grade    | Pending        | -        | Pending     |

Do you have two children applying? Click this!

You can also enter your child in several lotteries at different schools by clicking this.

Click this options f child's ac