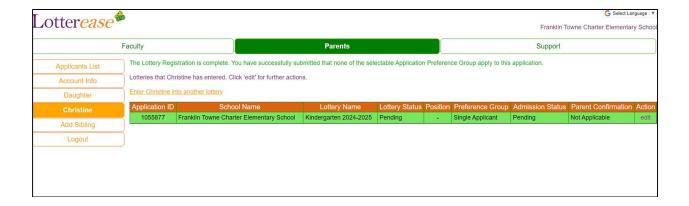

#### To add Another Student:

If you have more than one child you wish to apply to the lottery you will need to select "Add Sibling" and repeat Step Three. Once complete, a page displaying what lotteries your child has entered will pop-up. You can review each child by selecting their name from the menu on the left side.

# **Step Four: Success!**

Congratulations! You have successfully created your Lotterease account and submitted your child's application to the Franklin Towne Charter Elementary School lottery. You can expect a text/email confirmation of your submission. Depending on your email security settings your Lotterease confirmation email my be auto-sorted to your spam/junk mail/promotions folders. Please check that your Inbox is receiving Lotterease emails. You may now log-in to your account to check the status of your application by clicking the button below.