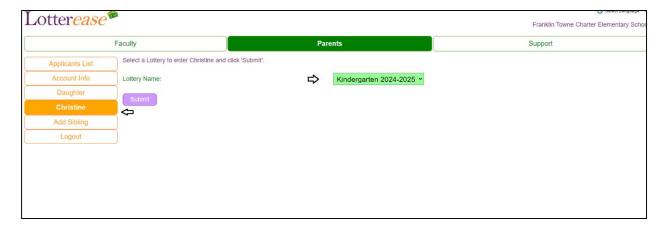

# Step 3: Select Franklin Towne Charter Elementary School

First, select your child's name from the menu on the left side, then select Franklin Towne Charter Elementary School from the drop-down menu and click submit.

Pick Your Lottery in which you wish to enter your child. Remember to select the appropriate grade level for the academic school year and click submit.

Do you qualify for any preferences? Select all that apply here.