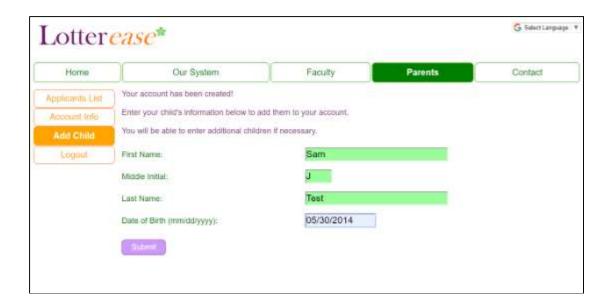

# Step Two: Enter your child's information

If applying for sibling preference, must provide copy of applying student's birth certificate with application.

To add your child's information to your Lotterease account select "Add Child" from the menu on the left side and follow the prompts.