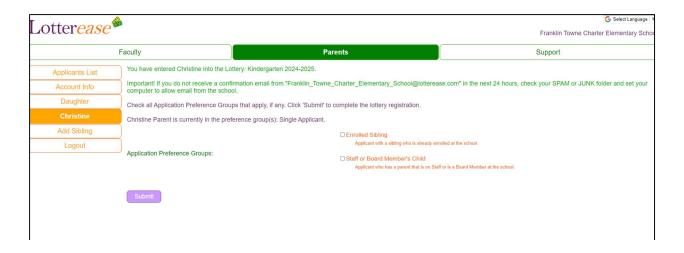

Pick Your Lottery in which you wish to enter your child. Remember to select the appropriate grade level for the academic school year and click submit.

Do you qualify for any preferences? Select all that apply here.

#### To add Another Student:

If you have more than one child you wish to apply to the lottery you will need to select "Add Sibling" and repeat Step Three. Once complete, a page displaying what lotteries your child has entered will pop-up. You can review each child by selecting their name from the menu on the left side.