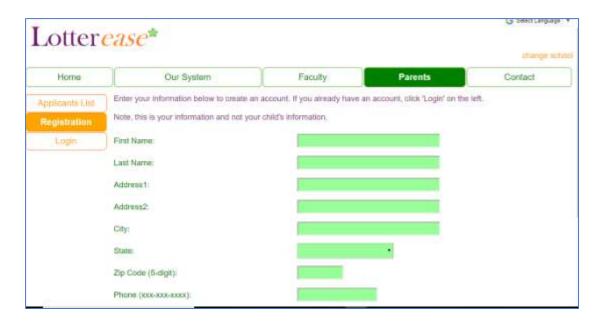

### **Step One: Register your account**

To begin the enrollment process you will first need to register as a parent on the Lotterease platform. Please be sure to use your personal information and not your child's during this step. You will be asked in a later step to enter your child's information. To start, click the button below: